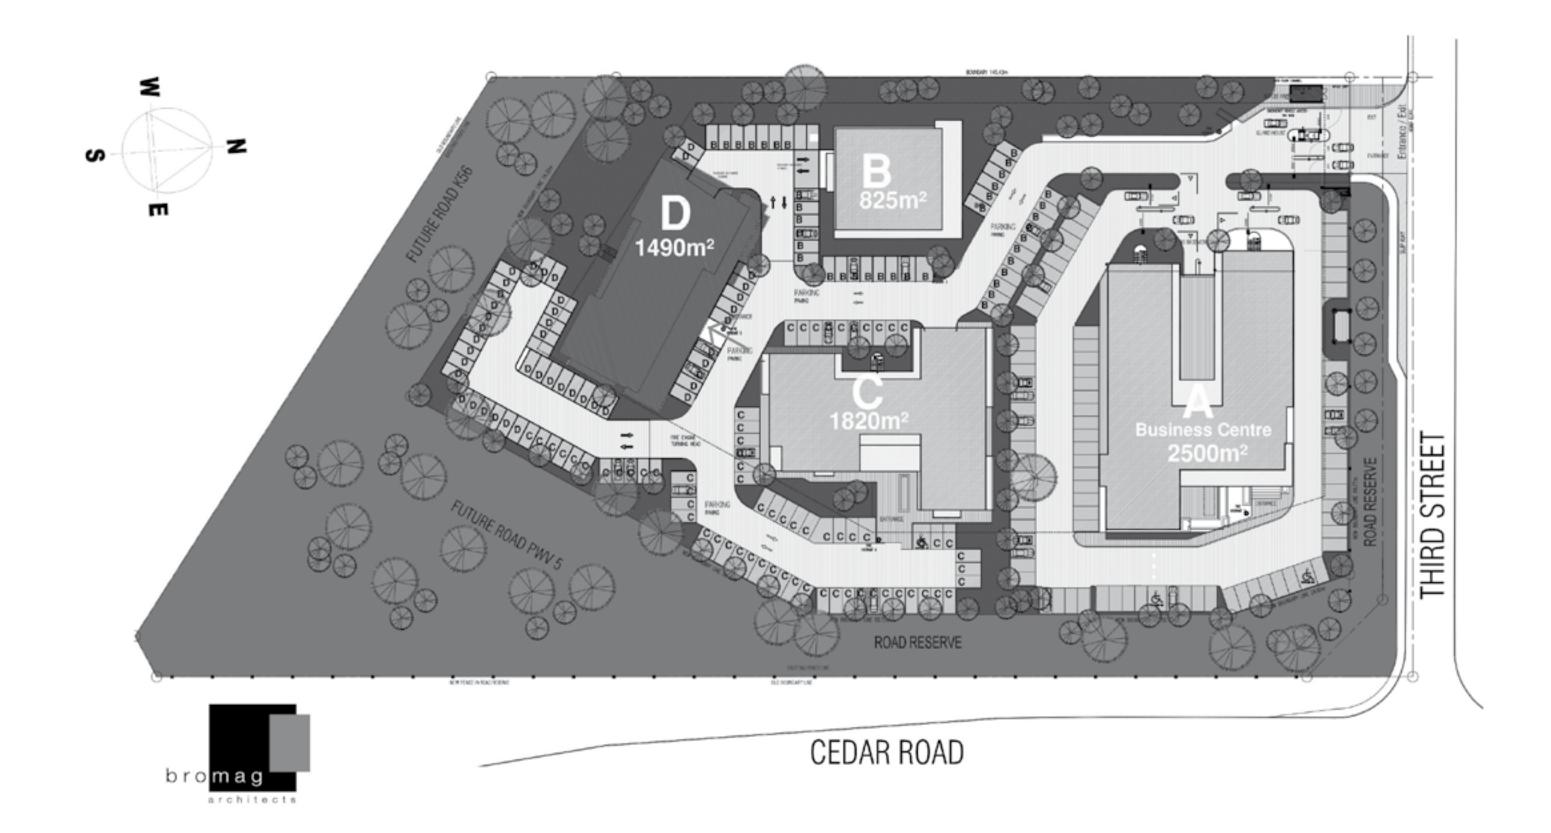

# INTRODUCTION

Heartwood Properties are proud to introduce the final phase of Willow Wood Office Park, comprising 1502m<sup>2</sup> of AAA-office space in Fourways, Johannesburg. The office suites vary in size from 130m<sup>2</sup> to 1502m<sup>2</sup>. This phase follows the successful completion of the first three phases of 5145m<sup>2</sup> for Regus Spaces, Cronimet Chrome SA, Habitat Magazine and several other tenants.

# LOCATION

CORNER PETER PLACE AND BRIAN STREET, FOURWAYS

The Office Park is situated in Cedar Road adjacent to Broadacres Shopping Centre. The site has excellent exposure at a prominent intersection along Cedar Road. It is in close proximity to Cedar Square, Fourways Mall, Dainfern Estate, Steyn City and is within a 10 minute drive from Lanseria International Airport.