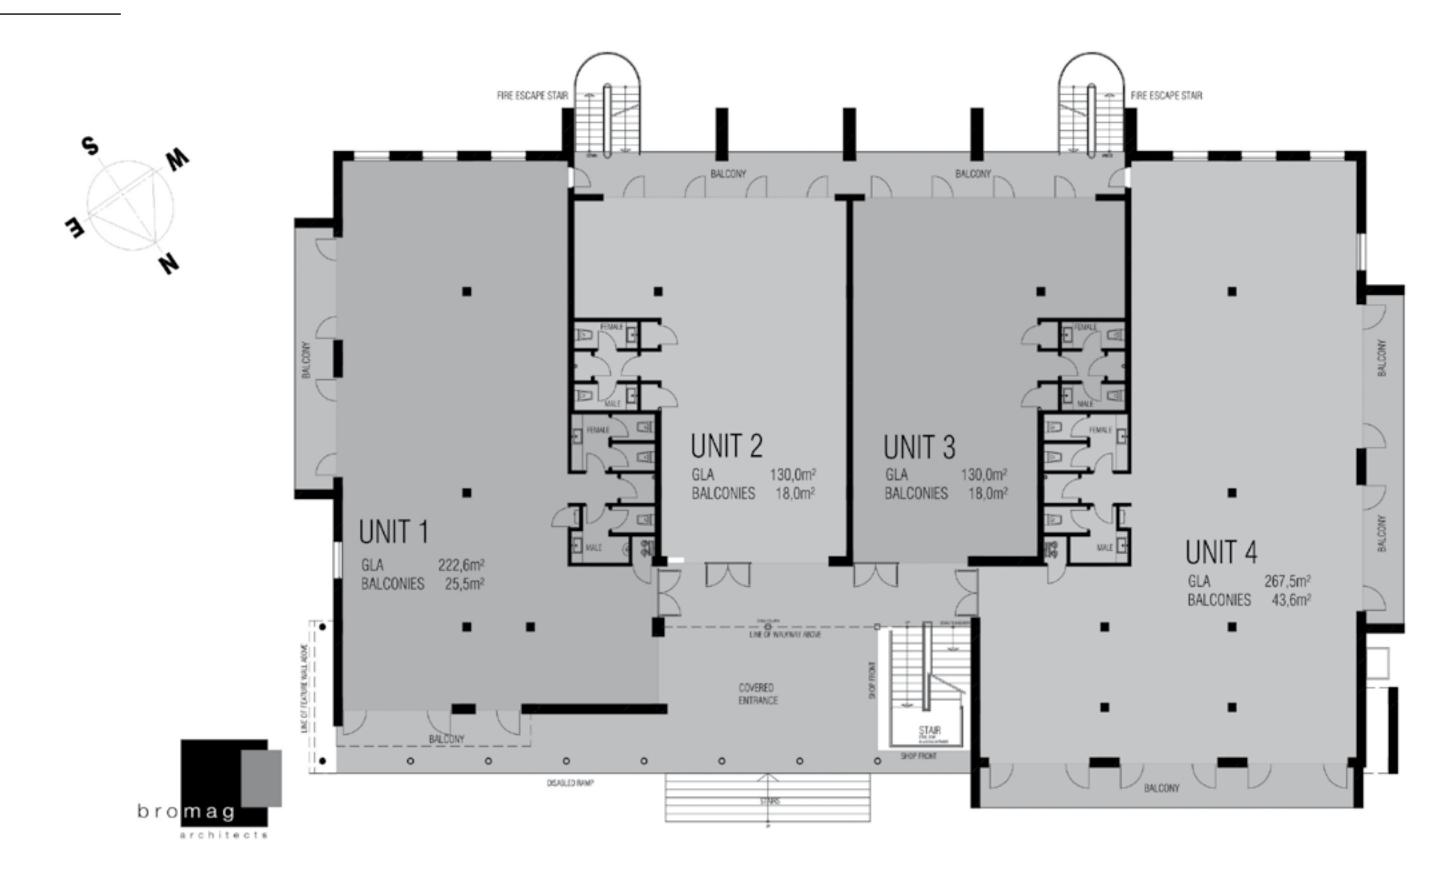

# INTRODUCTION

Heartwood Properties are proud to introduce the final phase of Willow Wood Office Park, comprising 1502m<sup>2</sup> of AAA-office space in Fourways, Johannesburg. The office suites vary in size from 130m<sup>2</sup> to 1502m<sup>2</sup>. This phase follows the successful completion of the first three phases of 5145m<sup>2</sup> for Regus Spaces, Cronimet Chrome SA, Habitat Magazine and several other tenants.

#### Additional features:

- Excellent 24-hour security on site with electric fencing and access control.
- Back-up power supplied via a diesel generator.
- All offices have their own balconies.
- Basement and shade parking supplied (five bays per 100m²) with additional parking available if required.
- Basement store rooms available.