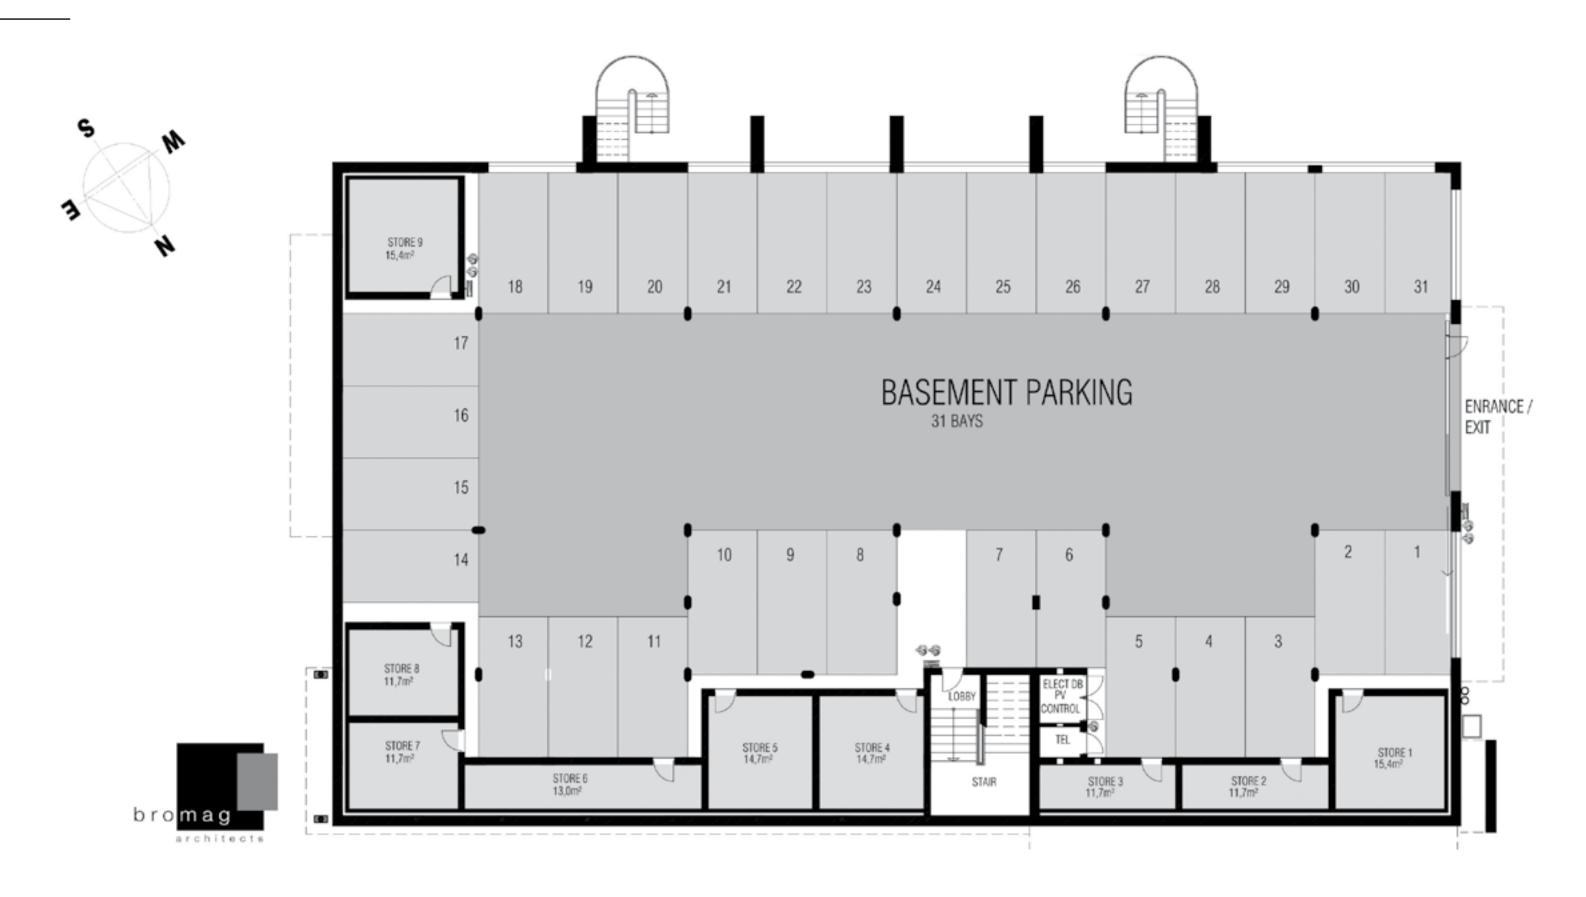

#### Additional features:

- Excellent 24-hour security on site with electric fencing and access control.
- Back-up power supplied via a diesel generator.
- All offices have their own balconies.
- Basement and shade parking supplied (five bays per 100m²) with additional parking available if required.
- Basement store rooms available.