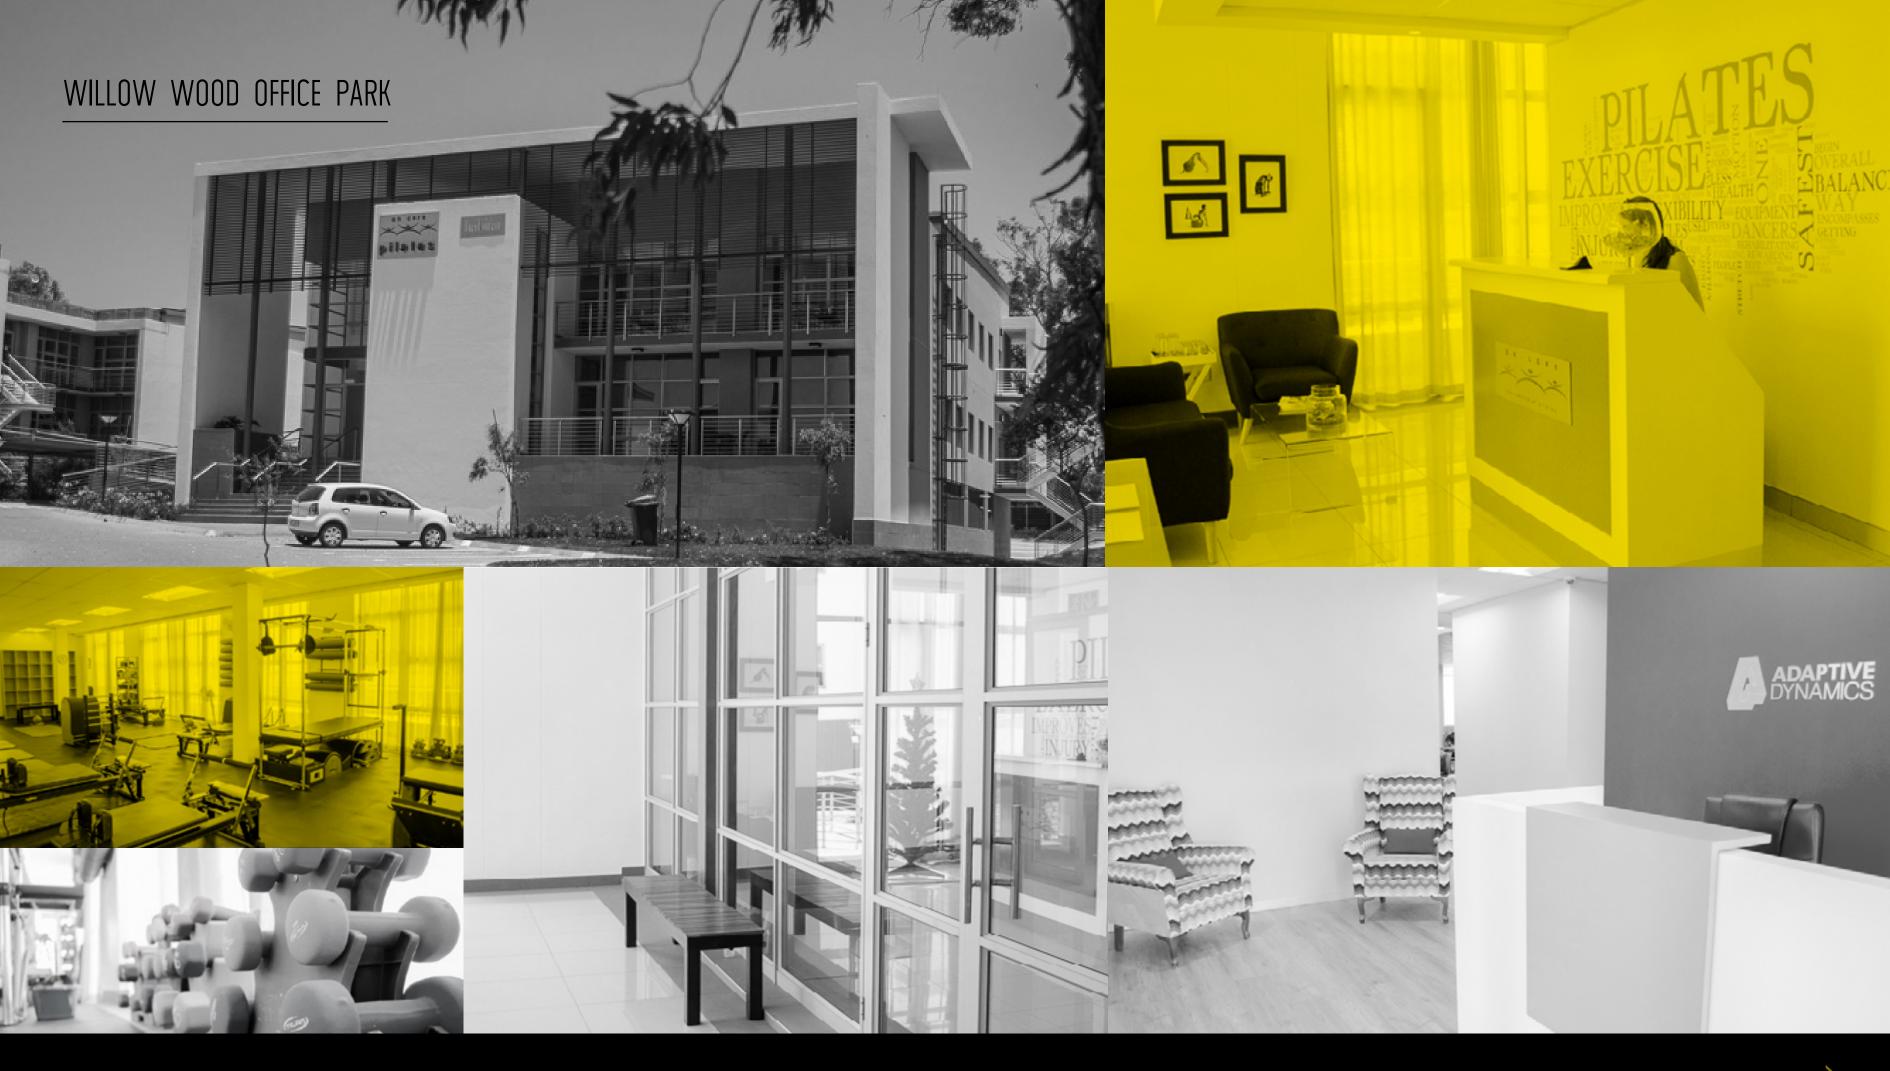

# INTRODUCTION

Heartwood Properties are proud to introduce the final phase of Willow Wood Office Park, comprising 1502m<sup>2</sup> of AAA-office space in Fourways, Johannesburg. The office suites vary in size from 130m<sup>2</sup> to 1502m<sup>2</sup>. This phase follows the successful completion of the first three phases of 5145m<sup>2</sup> for Regus Spaces, Cronimet Chrome SA, Habitat Magazine and several other tenants.

## DESIGN FEATURES

These new offices will enjoy a flexible internal layout suitable for smaller businesses or for a bigger business looking for a stand-alone building in an existing secure office park. The office park has newly planted gardens with established trees which enhance this lovely work environment. There is also an established coffee shop on the premises which provides a convivial meeting place.

#### Additional features:

- Excellent 24-hour security on site with electric fencing and access control.
- Back-up power supplied via a diesel generator.
- All offices have their own balconies.
- Basement and shade parking supplied (five bays per 100m²) with additional parking available if required.
- Basement store rooms available.