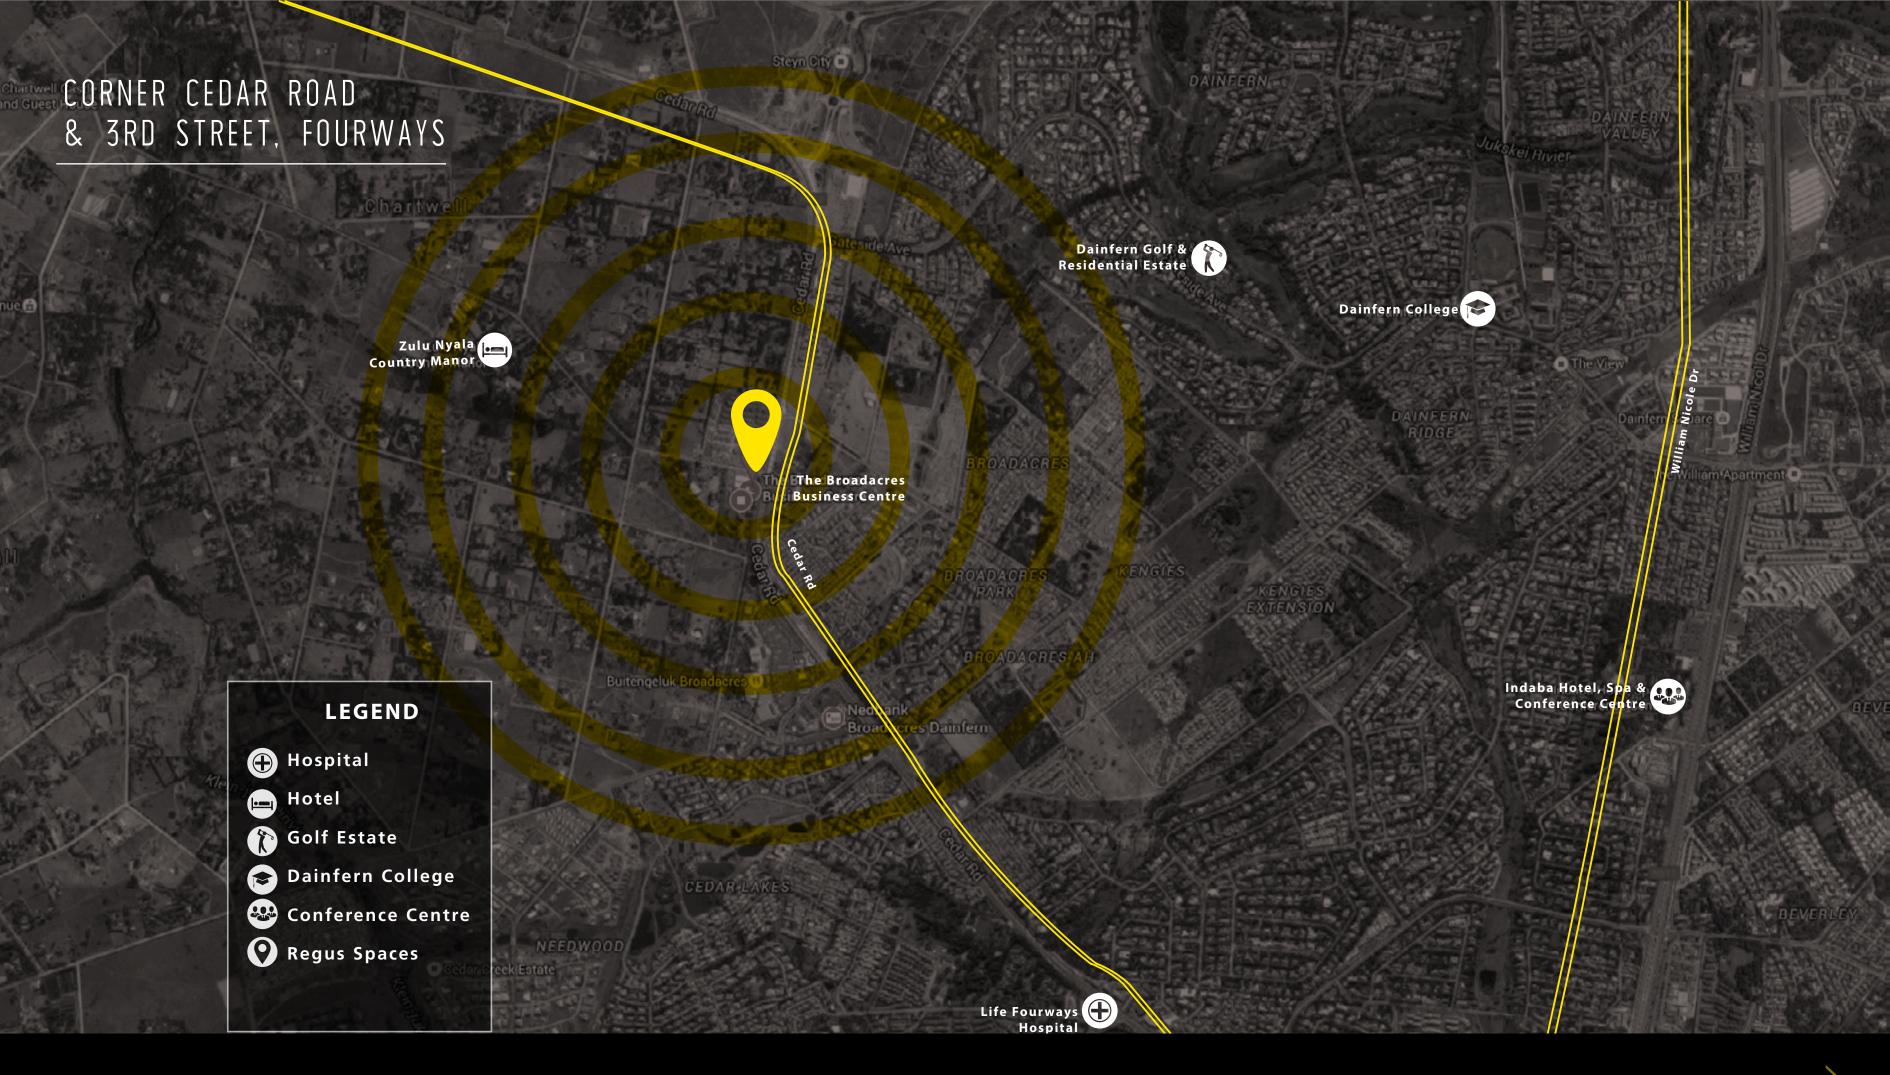

# LOCATION

CORNER PETER PLACE AND BRIAN STREET, FOURWAYS

The Office Park is situated in Cedar Road adjacent to Broadacres Shopping Centre. The site has excellent exposure at a prominent intersection along Cedar Road. It is in close proximity to Cedar Square, Fourways Mall, Dainfern Estate, Steyn City and is within a 10 minute drive from Lanseria International Airport.