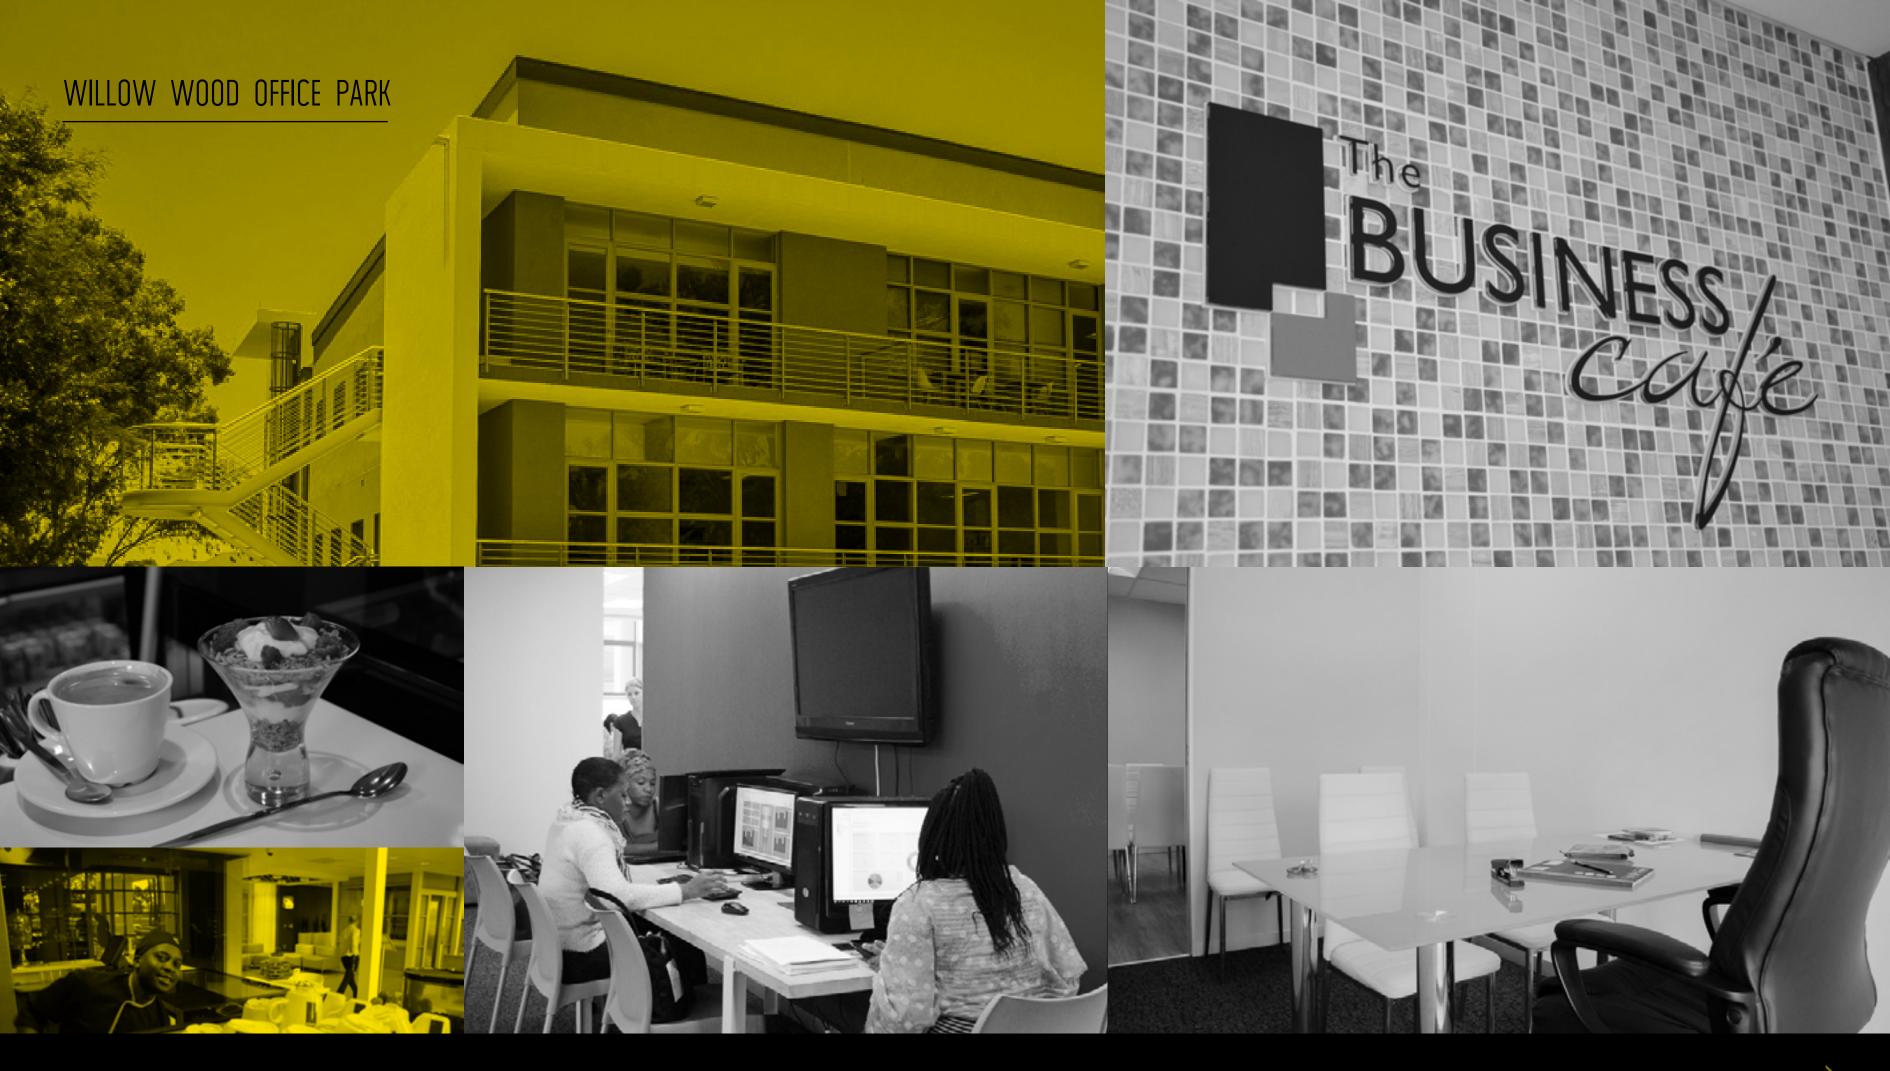

# INTRODUCTION

Heartwood Properties are proud to introduce the final phase of Willow Wood Office Park, comprising 1502m<sup>2</sup> of AAA-office space in Fourways, Johannesburg. The office suites vary in size from 130m<sup>2</sup> to 1502m<sup>2</sup>. This phase follows the successful completion of the first three phases of 5145m<sup>2</sup> for Regus Spaces, Cronimet Chrome SA, Habitat Magazine and several other tenants.

## DESIGN FEATURES

These new offices will enjoy a flexible internal layout suitable for smaller businesses or for a bigger business looking for a stand-alone building in an existing secure office park. The office park has newly planted gardens with established trees which enhance this lovely work environment. There is also an established coffee shop on the premises which provides a convivial meeting place.

#### Additional features:

- Excellent 24-hour security on site with electric fencing and access control.
- Back-up power supplied via a diesel generator.
- All offices have their own balconies.
- Basement and shade parking supplied (five bays per 100m²) with additional parking available if required.
- Basement store rooms available.