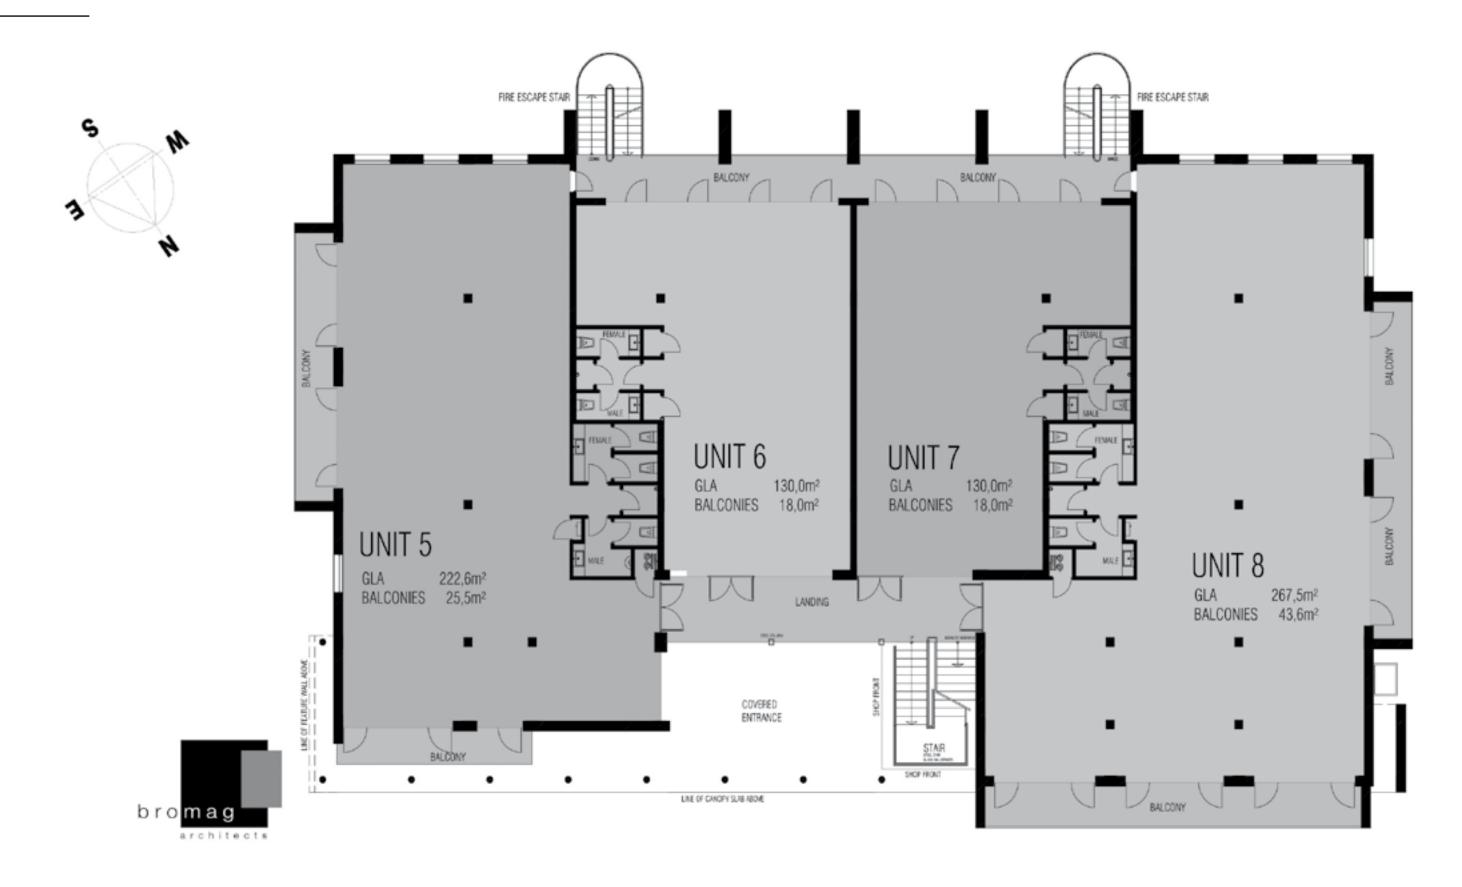

# INTRODUCTION

Heartwood Properties are proud to introduce the final phase of Willow Wood Office Park, comprising 1502m<sup>2</sup> of AAA-office space in Fourways, Johannesburg. The office suites vary in size from 130m<sup>2</sup> to 1502m<sup>2</sup>. This phase follows the successful completion of the first three phases of 5145m<sup>2</sup> for Regus Spaces, Cronimet Chrome SA, Habitat Magazine and several other tenants.

## DESIGN FEATURES

These new offices will enjoy a flexible internal layout suitable for smaller businesses or for a bigger business looking for a stand-alone building in an existing secure office park. The office park has newly planted gardens with established trees which enhance this lovely work environment. There is also an established coffee shop on the premises which provides a convivial meeting place.

#### Additional features:

- Excellent 24-hour security on site with electric fencing and access control.
- Back-up power supplied via a diesel generator.
- All offices have their own balconies.
- Basement and shade parking supplied (five bays per 100m²) with additional parking available if required.
- Basement store rooms available.